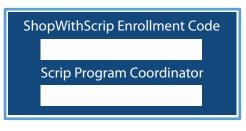

You will be asked to select two challenge questions and provide answers, which will be required if you forget your password. Keep in mind that your answers are case-sensitive. You will also need to enter our organization's unique enrollment code, listed below. This code allows the ShopWithScrip system to link your account activity with our organization.