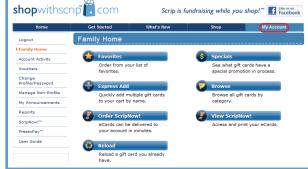

## Using ShopWithScrip.com

You can manage your account through the Family Home Page, which you can access by clicking the 'My Account' tab at the top of any page.

From here, you can check your account activity, change your profile and password, add, remove, and modify organzations you belong to, and read coordinator and site announcements. You can also run your own order and rebate history reports and view or print any ScripNow!™ eCards that you've previously ordered.

## Six Easy Ways to Order

To place an order, log in and shop right from your Family Home Page!

**Favorites:** Order the same products each week? Add these items to your 'Favorites' list for easy ordering in the future.

**Express Add:** Know exactly what you want? Quickly add the items to your cart using this feature.

**Browse:** Looking for a gift? Not sure what's available? Use this feature to shop by category.

**Specials:** Want to order items with special rebates available for a limited time? Add these items to your cart directly from the specials list.

**Reload:** Don't want to wait for your card to be shipped? Easily add funds to selected cards here!

**ScripNow:** Want to print an eCard to use at a retail store or for online shopping? Order ScripNow! eCards and you can print directly from your ShopWithScrip account!